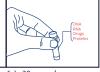

#### **Quick User Mode**

Precellys®Lysing kit (prefilled tubes with beads)

4. Select «Use» in the main menu and set up the parameters

4. Select «Use» in the main menu and set up the parameters movement gives the same efficiency for each tube

6. In 30 seconds, you sample is ready for analysis!

Preserve your sensitive samples & keep your proteins active: ensure the combined yield and integrity of thermo-sensitive molecules by using the Cryolys cooling unit!