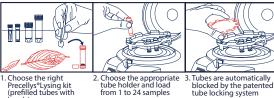

#### **Quick User Mode**

Precellys®Lysing kit (prefilled tubes with beads)

4. Select «Use» in the main menu and set up the parameters

4. Select «Use» in the main menu and set up the parameters movement gives the same efficiency for each tube

6. In 30 seconds, you sample is ready for analysis!

Preserve your sensitive samples & keep your proteins active: ensure the combined yield and integrity of thermo-sensitive molecules by using the Cryolys cooling unit!