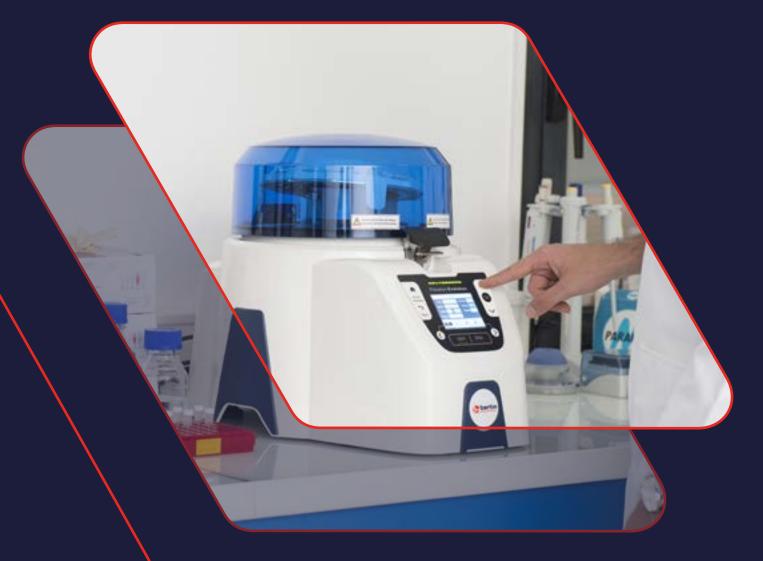

### **SUPER HOMOGENIZER**

Precellys<sup>®</sup> Evolution offers optimal robustness, safety, efficiency and flexibility. It is the perfect solution to disrupt samples and get access to DNA, RNA, proteins or small molecules.

Especially designed for L3 laboratories, the Precellys® Evolution is based on 10 years of sample preparation expertise. The instrument's unique figure-8 multi-directional provides the same high level of energy and homogenization efficiency to each tube.

The Precellys® Evolution has the capability to process 6 different sizes of tubes, up to 24 tubes simultaneously. Its flexibility and high efficiency gives users the ability to grind, homogenize or lyse any type of soft or hard sample from animal, human, plant or microorganism, in about 30