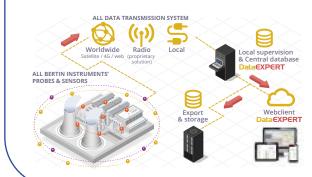

# WEB-BASED DATA MANAGEMENT SOLUTION FOR RADIOLOGICAL MONITORING NETWORKS

DataEXPERT 10 is a sophisticated solution managing, charting and evaluating data collected from radiation monitoring systems. As it is working through a webbased browser interface, DataEXPERT 10 is available laptop, computer, tablet or smartphone.

Its user friendly interface shows data presentation in charts and tables, and

Dashboard

Events management

Configuration

uses static or dynamic GIS maps. Users can have access to the system overview, select a group of instruments or have a look on the station details. Thus, DataEXPERT 10 shows all technological and radiological events.

Remote setup functions are available in option for adjusting instruments parameters during routine operations or in emergency situations.

### Prevent & neutralize network attacks

Safety is ensured by proper architecture and by use of secured protocols, enhanced with our proprietary radio communication systems.