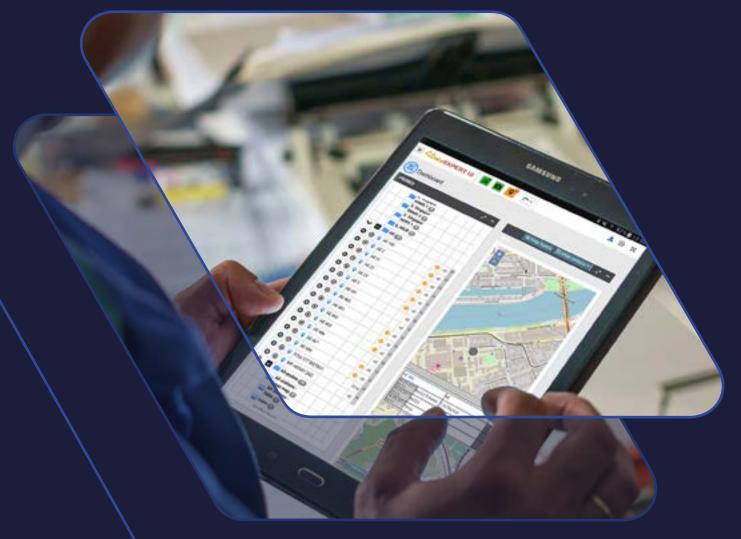

# WEB-BASED DATA MANAGEMENT SOLUTION FOR RADIOLOGICAL MONITORING NETWORKS

DataEXPERT 10 is a sophisticated solution managing, charting and evaluating data collected from radiation monitoring systems. As it is working through a webbased browser interface, DataEXPERT 10 is available laptop, computer, tablet or smartphone.

Its user friendly interface shows data presentation in charts and tables, and

Dashboard

Events management

Configuration

uses static or dynamic GIS maps. Users can have access to the system overview, select a group of instruments or have a look on the station details. Thus, DataEXPERT 10 shows all technological and radiological events.