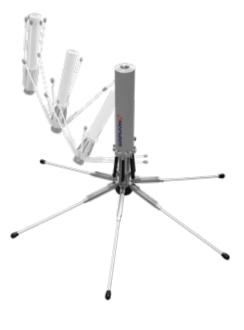

#### Emergency probe for gamma monitoring

GammaTRACER Spider is an innovative gamma monitoring solution for emergency applications.

Based on GammaTRACER's **field proven technology**, already in operation in more than 100 countries, it provides **reliable measurements**.

The GammaTRACER Spider can be installed anywhere in only a few seconds thanks its self-deployable system and feet design, **reducing the first responders' exposure** in

emergency situation.

The probe includes a **satellite modem** providing reliable measurements without any telecommunication networks. Its **intuitive software** is available with the WebVIEW interface to be used on laptop, smartphone or tablet.