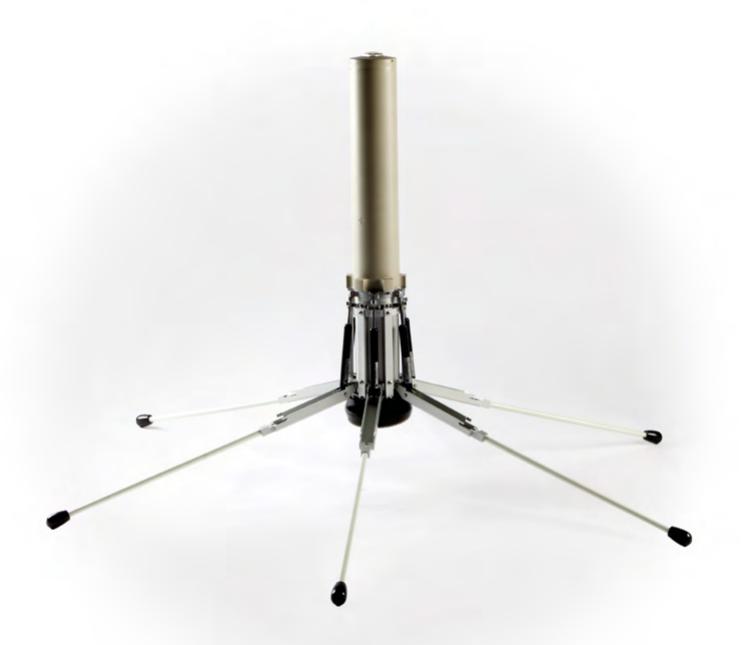

The GammaTRACER Spider can be installed anywhere in only a few seconds thanks its self-deployable system and feet design, **reducing the first responders' exposure** in

emergency situation.

The probe includes a **satellite modem** providing reliable measurements without any telecommunication networks. Its **intuitive software** is available with the WebVIEW interface to be used on laptop, smartphone or tablet.

# Technical features

**DETECTION PRINCIPLE** 2 GM Tubes, energy compensated H\*(10)

DIMENSIONS 110 mm x 650 mm

**WEIGHT** Manual stand-up : 2,2 kg Self stand-up : 3,6 kg

**ENERGY RANGE** From 45 keV to 2 MeV