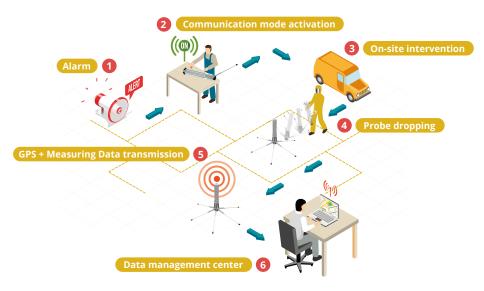

### Monitoring system dedicated to crisis management

From one probe to turnkey solutions: your data is secured and saved in a SQL central server, as well as easily integrated in your local IT system.