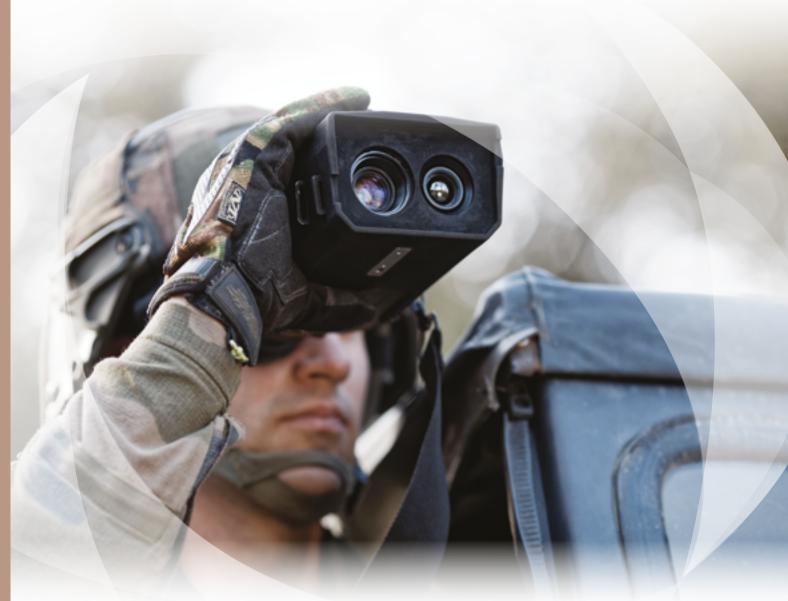

# FUSION SIGHT

## Night & day vision enhancer

- Full Digital, all-in-one device with 3 viewing modes: colour low light, thermal, smart fusion
- $\bullet$  Night & day Detection, Recognition, Identification, up to 3 km
- Image recording, HD video output, wireless up & down communication
- GPS & Inertial Measuring Unit (IMU) allowing accurate designation

#### When the night becomes your ally

FusionSight® is a lightweight Night & Day Vision Enhancer combining two viewing modes, based on colour low light and thermal cameras, to use separately or in smart fusion.