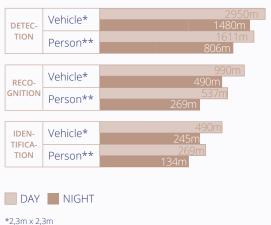

## Night & day vision enhancer

- Full Digital, all-in-one device with 3 viewing modes: colour low light, thermal, smart fusion
- $\bullet$  Night & day Detection, Recognition, Identification, up to 3 km
- Image recording, HD video output, wireless up & down communication
- GPS & Inertial Measuring Unit (IMU) allowing accurate designation