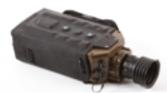

THERMAL SENSOR UC (8-12μm) 640 x 480 @17μm

VISIBLE SENSOR CMOS low light colour 1280 x 1024p

**DISPLAY**OLED Full HD
1280 x 1024

**NIGHT FOV** W: 32° / N: 8°

**DAY FOV** W: 29° / N: 7.25°

**AUTONOMY** 7 hours

**WEIGHT** 990 g

EMBEDDED SENSORS

compass 9-axes IMU and GPS

**EMBEDDED FUNCTIONS** 

image recording up & down wireless com.

VIDEO OUTPUT 25Hz HD colour