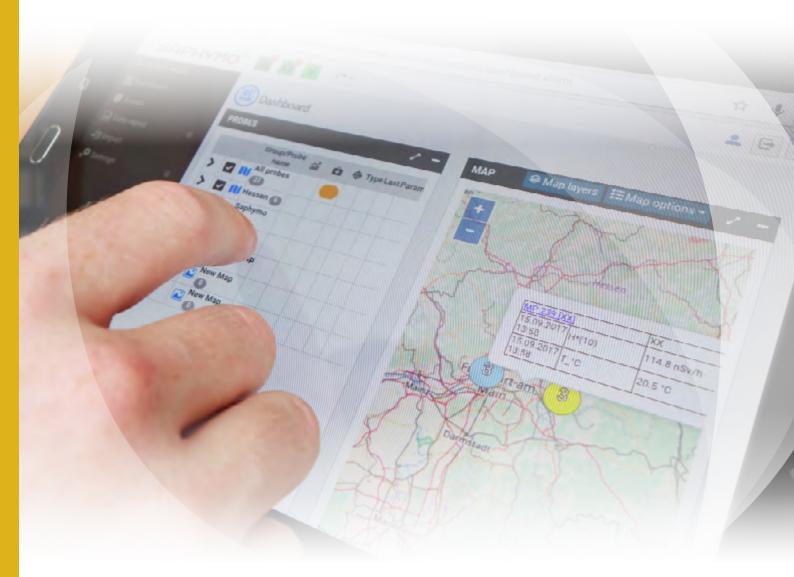

## Web-based data management solution for radiological monitoring networks

DataEXPERT 10 is a sophisticated solution for managing, charting and evaluating data collected from radiation

monitoring systems. As it is working through a web-based browser interface, DataEXPERT 10 is available on computer, laptop, tablet or smartphone.

Its user friendly interface shows data presentation in charts and tables, and uses static or dynamic GIS maps. Users can have access to the system overview, select a group of instruments or have a look on the station details. Thus, DataEXPERT 10 shows all technological and radiological events.

**Remote setup functions** are available in option for adjusting instruments parameters during routine operations or in emergency situations.

Dashboard

Events management

Configuration