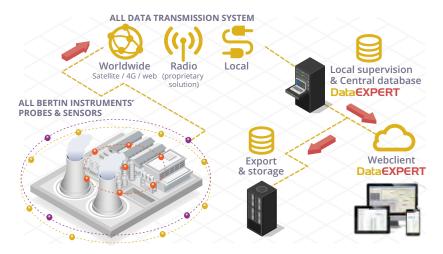

# Prevent & neutralize network attacks

Safety is ensured by proper architecture and by use of secured protocols, enhanced with our proprietary radio communication systems.

### **INSTRUMENTS SUPPORTED**

All Bertin Instruments probes and sensors (other sensors on demand)

#### **TYPE OF MAPS**

Static or dynamic GIS maps

**CUSTOMIZED EXPORT FORMAT** xml. IRIX, xls, N42.42