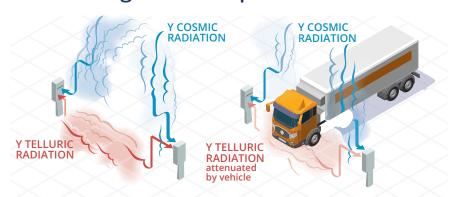

## Smart background compensation

SaphyGATE G is based on an innovative algorithm, designed to compensate the background attenuation caused by the vehicle driving through. This feature allows to perform a better radiation detection with a lower false alarm rate compared to other classical systems, even in case of small activity sources.