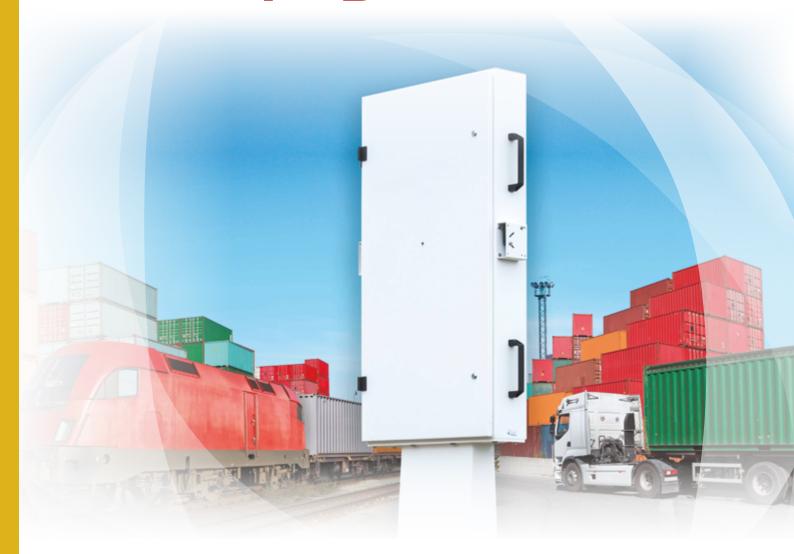

# SAPHYGATE G PORTAL MONITOR

### Monitoring system for truck, train and cargo loads

Featuring advanced technologies and modern design, SaphyGATE G is the new generation of Radiation Portal Monitors, the perfect solution for truck, train and cargo control. **Our extensive experience and highest quality standards** are the guarantee of proven reliability in the field, making SaphyGATE G ideal for continuous operation in industrial environments and harsh conditions

### **DIMENSIONS & WEIGHT**

1500 x 750 x 320 mm (59"x 29"x 13") About 400kg (882 lb) with lead shields