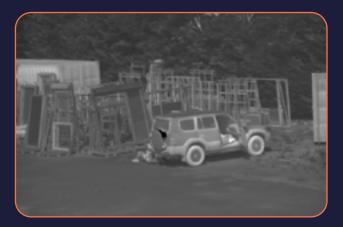

h definition LYNRED ATTO GEN2 sensor: 1280 x 1024@12µm pitch
- Freeze-free image delivery for an unmatched fluidity
- Patented shutterless technology
- Designed and manufactured in France with French thermal sensors





Designed by Bertin Photonics, CamSight<sup>©</sup> HD is an Original Equipment Manufacturer (OEM) digital core camera ideal for embedding into complex optronic devices. Equipped with LYNRED's ATTO GEN2 infrared sensor, CamSight<sup>©</sup> HD provides the best thermal image resolution on the market, which allows for digital zoom.

CamSight<sup>©</sup> HD has you covered for any demanding applications such as ground or airborne intelligence, surveillance and reconnaissance.

## Ultra-compact & ruggedized design for easy integration



#### Unrivalled thermal image quality



#### Discover the CamSight<sup>©</sup> family



CamSight<sup>©</sup> On-demand Packed with an unmatched set of features, CamSight<sup>©</sup> HD allows for real time, freeze-free image delivery over a wide range of light level conditions.

CamSight<sup>©</sup> HD OEM camera also exists in a Quick Connect version to meet any mission's or end user's requirements. Both versions are available with multiple lens configurations, adding flexibility to integrators and manufacturers.

#### **Technical features**

| Sensor        | ATTO GEN2 (by LYNRED)<br>1280 x 1024@12µm pitch          |
|---------------|----------------------------------------------------------|
| Bandwith      | LWIR (8-12µm)                                            |
| HFoV (°)      | 95 / 56 / 46 / 28 / 24 / 17 / 15<br>(M