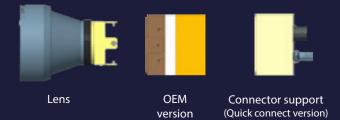

CamSight<sup>©</sup> HD OEM camera also exists in a Quick Connect version to meet any mission's or end user's requirements. Both versions are available with multiple lens configurations, adding flexibility to integrators and manufacturers.