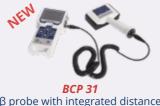

## **Accessories**

 $\beta$  probe with integrated distance sensor & alarm

 $\boldsymbol{\beta}$  probe for large areas

ABCP100  $\alpha \& \beta$  probe for large areas screening