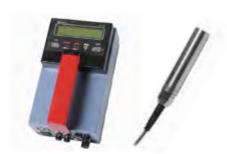

#### **INDIVIDUAL X & y DOSIMETERS**

Saphydose

Autonomous portable dosimeters recording and displaying the integrated dose equivalent and real-time dose equivalent rate.