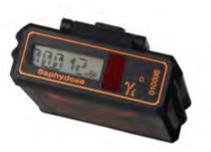

#### **INDIVIDUAL X & y DOSIMETERS**

Saphydose

Autonomous portable dosimeters recording and displaying the integrated dose equivalent and real-time dose equivalent rate.