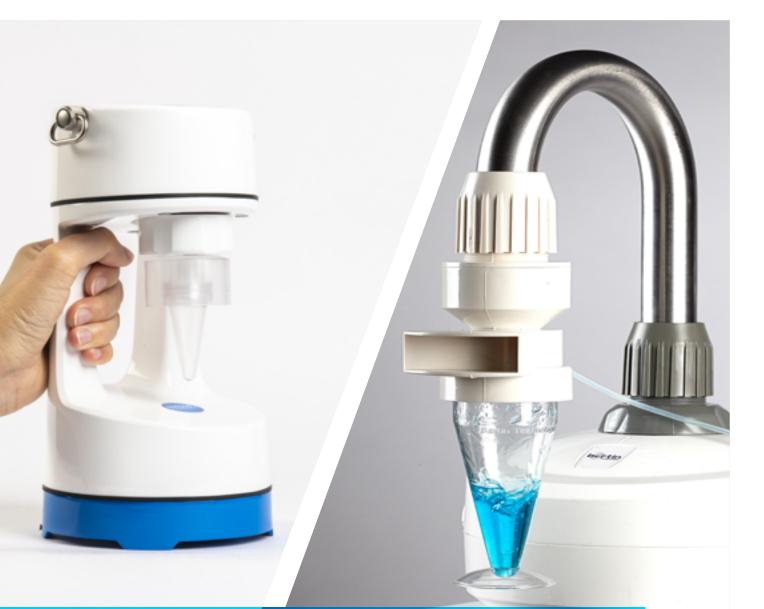

### **CORIOLIS MICRO AIR SAMPLER COMPATIBLE** WITH ANY TYPE OF ANALYSIS

- Cone is prefilled with specific liquid sample
- Air is aspirated and drawn into the cone forming a vortex
- Particles are centrifuged into the cone walls and trapped into the collection liquid
- Particles in the liquid sample are ready for analysis

- The cone is placed into the device and locked
- Aspirated air runs into the cone and forms a vortex
- Particles in the air are centrifuged into the cone walls
- Collected particles are recovered by rinsing the cone