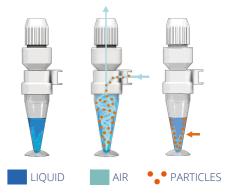

- The cone is placed into the device and locked
- Aspirated air runs into the cone and forms a vortex
- Particles in the air are centrifuged into the cone walls
- Collected particles are recovered by rinsing the cone

### **CORIOLIS MICRO AIR SAMPLER COMPATIBLE** WITH ANY TYPE OF ANALYSIS

- Cone is prefilled with specific liquid sample
- Air is aspirated and drawn into the cone forming a vortex
- Particles are centrifuged into the cone walls and trapped into the collection liquid
- Particles in the liquid sample are ready for analysis