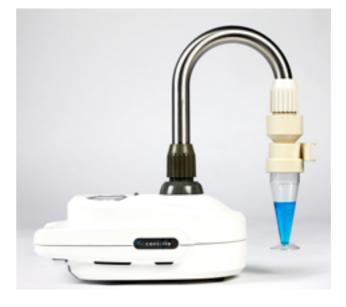

### **CORIOLIS MICRO AIR SAMPLER COMPATIBLE** WITH ANY TYPE OF ANALYSIS

- Cone is prefilled with specific liquid sample
- Air is aspirated and drawn into the cone forming a vortex
- Particles are centrifuged into the cone walls and trapped into the collection liquid
- Particles in the liquid sample are ready for analysis

- The cone is placed into the device and locked
- Aspirated air runs into the cone and forms a vortex
- Particles in the air are centrifuged into the cone walls
- Collected particles are recovered by rinsing the cone