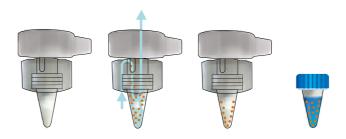

- The cone is placed into the device and locked
- Aspirated air runs into the cone and forms a vortex
- Particles in the air are centrifuged into the cone walls
- Collected particles are recovered by rinsing the cone

### **CORIOLIS MICRO AIR SAMPLER COMPATIBLE** WITH ANY TYPE OF ANALYSIS

- Cone is prefilled with specific liquid sample
- Air is aspirated and drawn into the cone forming a vortex
- Particles are centrifuged into the cone walls and trapped into the collection liquid
- Particles in the liquid sample are ready for analysis