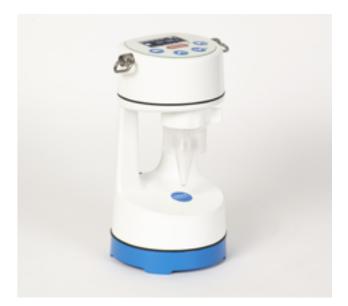

### **RESEARCH AREAS**

**Pollution & Environment** 

Food, Pharma, Veterinary & Industry

**Biomedical & Health** 

Research & Development

Indoor Air Quality

Defense & Civil Security

**CORIOLIS COMPACT** PORTABLE DRY AIR SAMPLER FOR BIOCONTAMINATION CONTROL

### **CORIOLIS MICRO** P001080-CORMO-A

| Technology: wet                                                 | ર્જી        | Technology: dry                                                  |
|-----------------------------------------------------------------|-------------|------------------------------------------------------------------|
| <b>Dimensions:</b> 220 x 330 x 360 mm<br><b>Weight:</b> 2.8 kg. |             | <b>Dimensions:</b> 255 x 135 x 130 mm<br><b>Weight:</b> 1.42 kg. |
| Noise: 70 dBa at 300 L/min                                      | <b>∢</b> )» | Noise: 62 dBa                                                    |
| Use temperature: between + 5 / + 40°C                           |             | Use temperature: between +5 / +45°C                              |
| Autonomy: 1h<br>Battery: NiMH                                   | Ō           | <b>Autonomy: max</b> 8h at 20°C<br><b>Battery:</b> Li-lon        |
| <b>Air flow:</b> 100-300 L/min                                  | ျို         | Air flow: 50 L/min                                               |
| Collect any biological sample                                   | *           | Collect any biological sample                                    |
| Use: indoor & outdoor                                           | ŝ           | <b>Use:</b> indoor & outdoor<br>Bluetooth                        |
| <b>Downstream analysis:</b> multiple<br>> Culture/PCR           | ß           | <b>Downstream analysis:</b> multiple<br>> Culture/PCR            |