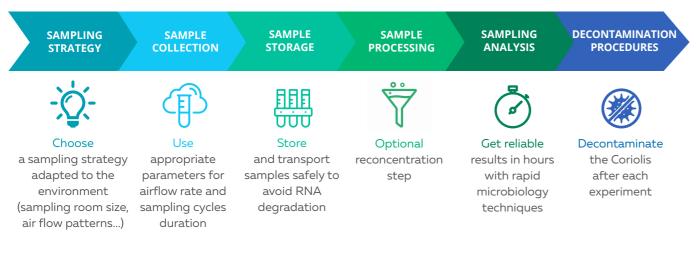

## CORIOLIS: BIOLOGICAL AIR SAMPLERS



### Air contamination: a worlwide issue for public healt

### Coriolis Air Samplers collect biological particles in the air hence offering new perspectives on the control of airborne contamination.

- A versatile range of instruments to meet your needs
- Patended technologies adapted to the collection of viruses, bateria, molds, pollens, spores
- Sample output compatible with standard methods for culture and molecular biology

### **WORKFLOW**



# Coriolis:

The Coriolis range was developed to go beyond the traditional technical performances of airborne bio-contamination control.



### **RESEARCH AREAS**



**Pollution & Environment** 



Food, Pharma, Veterinary & Industry



**Biomedical & Health** 



Research & Development



Indoor Air Quality



Defense & Civil Security



**CORIOLIS COMPACT** PORTABLE DRY AIR SAMPLER FOR BIOCONTAMINATION CONTROL



- The cone is placed into the device and locked
- Aspirated air runs into the cone and forms a vortex
- Particles in the air are centrifuged into the cone walls
- Collected particles are recovered by rinsing the cone





### **CORIOLIS MICRO AIR SAMPLER COMPATIBLE** WITH ANY TYPE OF ANALYSIS



- Cone is prefilled with specific liquid sample
- Air is aspirated and drawn into