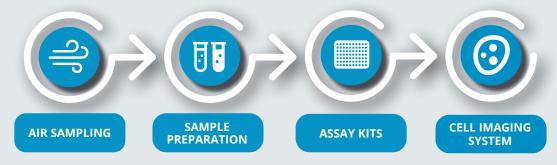

| Ō           | <b>Autonomy: max</b> 8h at 20°C<br><b>Battery:</b> Li-lon        |
| <b>Air flow:</b> 100-300 L/min                                  | ျို         | Air flow: 50 L/min                                               |
| Collect any biological sample                                   | *           | Collect any biological sample                                    |
| Use: indoor & outdoor                                           | ŝ           | <b>Use:</b> indoor & outdoor<br>Bluetooth                        |
| <b>Downstream analysis:</b> multiple<br>> Culture/PCR           | ß           | <b>Downstream analysis:</b> multiple<br>> Culture/PCR            |

### **BERTIN INSTRUMENTS & BERTIN BIOREAGENT: COMPREHENSIVE LIFE SCIENCES SOLUTIONS**





### HEAD OFFICE

Bertin Techonologies SAS Parc d'activités du Pas du Lac 10 bis, avenue Ampère 78 180 Montigny-le-Bretonneux FRANCE

### US OFFICE

Bertin Corp 2096 Gaither Rd, Suite # 230 Rockville, MD 20850 - USA

### ORDER

+33 (0)1 39 30 60 36 order-life@bertin.fr order@bertin-corp.com (US)

#### **TECHNICAL SUPPORT & MAINTENANCE** maintenance-life@bertin.fr

air-sampler@bertin-instruments.com

### **CORIOLIS COMPACT** P002055-CORCO-A