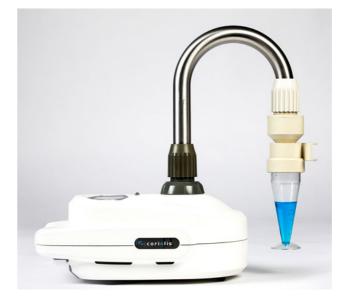

### **CORIOLIS MICRO AIR SAMPLER COMPATIBLE** WITH ANY TYPE OF ANALYSIS

- Cone is prefilled with specific liquid sample
- Air is aspirated and drawn into the cone forming a vortex
- Particles are centrifuged into the cone walls and trapped into the collection liquid
- Particles in the liquid sample are ready for analysis