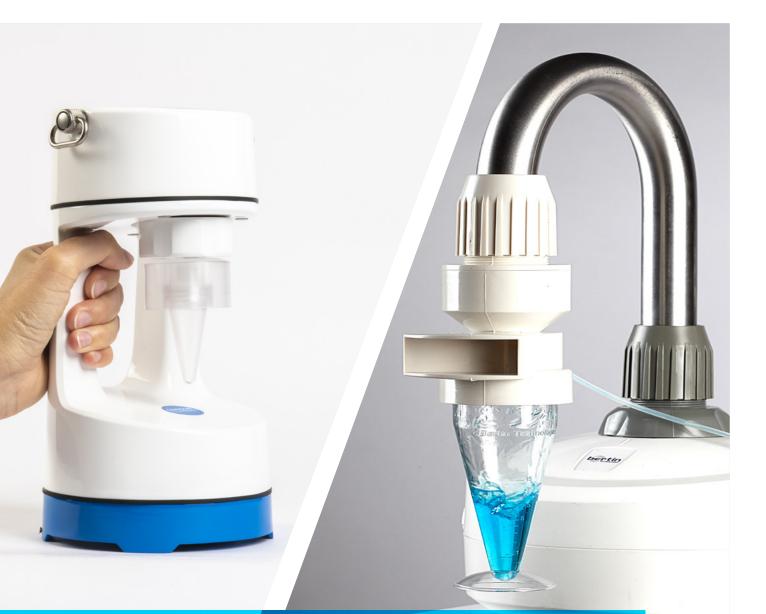

- The cone is placed into the device and locked
- Aspirated air runs into the cone and forms a vortex
- Particles in the air are centrifuged into the cone walls • Collected particles are recovered by rinsing the cone

### **CORIOLIS MICRO AIR SAMPLER COMPATIBLE** WITH ANY TYPE OF ANALYSIS

- Cone is prefilled with specific liquid sample
- Air is aspirated and drawn into the cone forming a vortex
- Particles are centrifuged into the cone walls and trapped into the collection liquid
- Particles in the liquid sample are ready for analysis