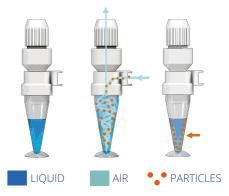

### **CORIOLIS MICRO AIR SAMPLER COMPATIBLE** WITH ANY TYPE OF ANALYSIS

- Cone is prefilled with specific liquid sample
- Air is aspirated and drawn into the cone forming a vortex
- Particles are centrifuged into the cone walls and trapped into the collection liquid
- Particles in the liquid sample are ready for analysis