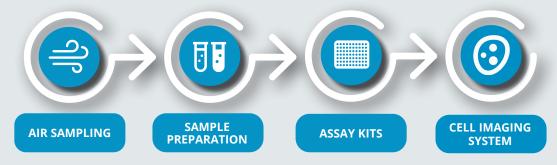

# **WORKFLOW**

The Coriolis range was developed to go beyond the traditional technical performances of airborne bio-contamination control.