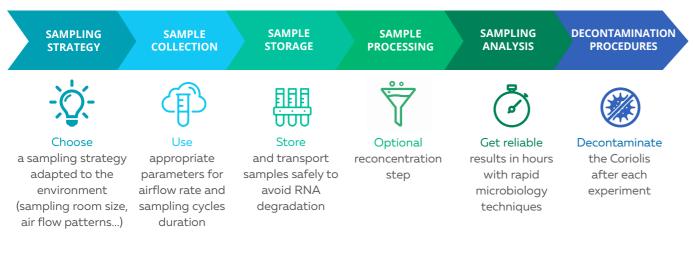

# **WORKFLOW**

The Coriolis range was developed to go beyond the traditional technical performances of airborne bio-contamination control.