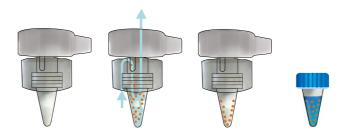

- The cone is placed into the device and locked
- Aspirated air runs into the cone and forms a vortex
- Particles in the air are centrifuged into the cone walls • Collected particles are recovered by rinsing the cone