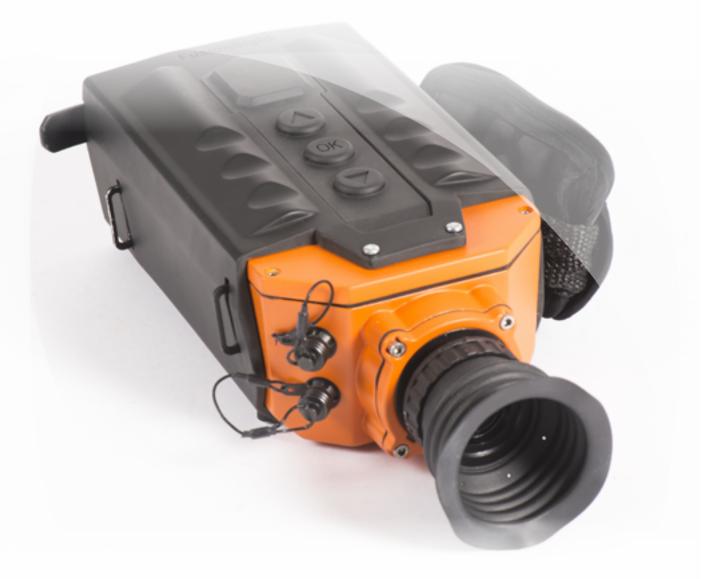

### Watch to protect

FusionSight<sup>®</sup>CS is a **fully digital Night & Day Vision device** based on colour low light and thermal cameras, to use separately or in smart fusion to provide an enhanced vision in any light conditions.

Lightweight and designed for users, FusionSight<sup>®</sup>CS is especially suited for long-term operations thanks to its live streaming option on multiple interfaces. Its three viewing modes also include a snapshot feature for evidence gathering.