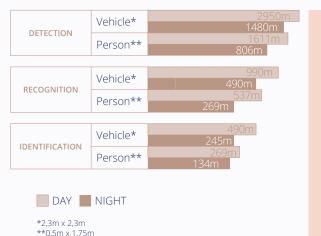

# Night & day vision enhancer for Civilian Security

- All-in-one digital device for 24/7 detection, recognition & identification up to 3km
- 3 observation modes: thermal, visible low light, smart fusion
- Accurate designation through an Inertial Measuring Unit (IMU) & GPS
- HD video output & image recording